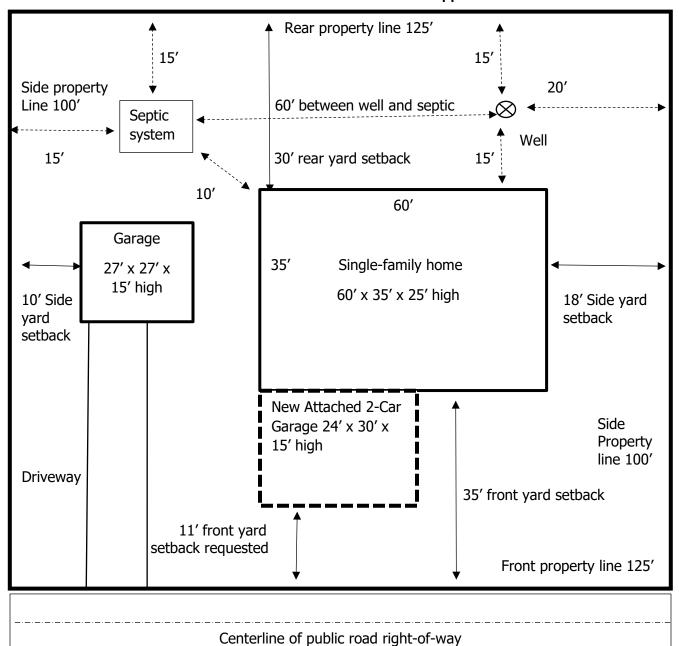

## **SAMPLE SITE PLAN: Variance Application**

Proposal: New Attached 2-Car Garage 24' x 30' x 15' high with 11' front yard setback requested, 35' required

Site Address: 12345 225<sup>th</sup> Ave. Anytown Lot Area: 100' x 125' = 12,000 sq. ft. Zoning: R-1

Legal Description: Lots 3 and 4 of Sullivan Subdivision PIN: 801829126031000

Owner: Tom and Anne Reese Phone: 123-456-7890 Email: tandareese@gmail.com

Applicant: Gordon Builders Phone: 987-654-3210 Email: gordonbldrs@yahoo.com