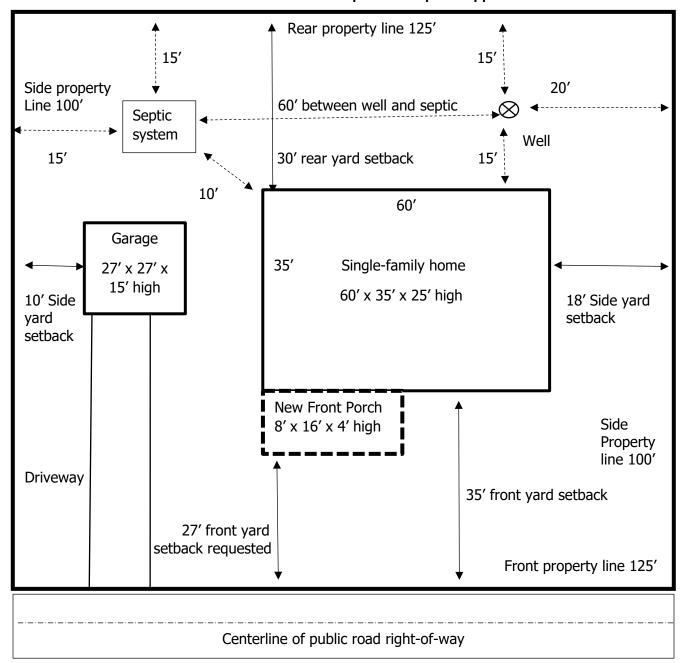

## **SAMPLE SITE PLAN: Special Exception Application**

Proposal: New Front Porch 8' x 16' x 4' high with 27' front yard setback requested, 35' required

Site Address: 12345 225<sup>th</sup> Ave. Anytown Lot Area: 100' x 125' = 12,000 sq. ft. Zoning: R-1

Legal Description: Lots 3 and 4 of Sullivan Subdivision PIN: 801829126031000

Owner: Tom and Anne Reese Phone: 123-456-7890 Email: tandareese@gmail.com

Applicant: Gordon Builders Phone: 987-654-3210 Email: gordonbldrs@yahoo.com