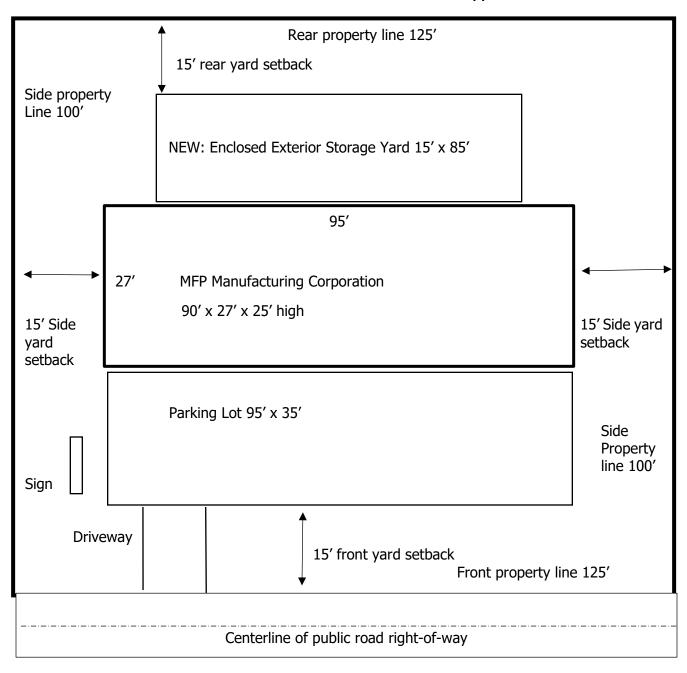

## **SAMPLE SITE PLAN: Ordinance Amendment Application**

Proposal: Allow manufacturing, fabrication and processing uses to have an enclosed exterior storage yard in I-1 in rear yard only

Site Address: 12345 225<sup>th</sup> Ave. Anytown Lot Area: 100' x 125' = 12,000 sq. ft. Zoning: I-1

Legal Description: Lots 3 and 4 of Sullivan Subdivision PIN: 801829126031000

Owner: MFP Manufacturing Corporation Phone: 123-456-7890 Email: MFPoffice@mfp.com

Applicant: ABC Fencing Phone: 987-654-3210 Email: ABCFencing@gmail.com